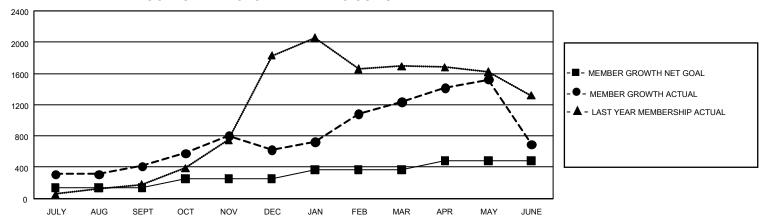

## GOALS AND ACTUAL MEMBERS CUMULATIVE

| DROPPED CLUBS: 33 |       | 267 CLUBS OF 430 ADDED 1<br>OR MORE NEW MEMBERS | GENDER DISTRIBUTION                  |                |
|-------------------|-------|-------------------------------------------------|--------------------------------------|----------------|
|                   |       |                                                 | MALE                                 | 6,533 (75.43%) |
|                   |       |                                                 | FEMALE                               | 2,128 (24.57%) |
| DROPPED MEMBERS   |       |                                                 | NON BINARY                           | 0 (0.00%)      |
| DECEASED          | 22    |                                                 | PREFER NOT TO ANSWER                 | 0 (0.00%)      |
| CLUB CANCELLED    | 471   |                                                 | TOTAL FAMILY UNIT MEMBERS            | 5 7,267        |
| OTHER             | 2,204 | CLICK HERE FOR                                  |                                      | ,              |
| TOTAL             | 2,697 | CUMULATIVE MEMBERSHIP  DATA                     | FAMILY MEMBERS PAYING HALF DUES 5,53 |                |

| Members               |                           |                         |                                                    |  |  |  |  |  |
|-----------------------|---------------------------|-------------------------|----------------------------------------------------|--|--|--|--|--|
| RESULTS FOR 2021-2022 |                           |                         |                                                    |  |  |  |  |  |
| QUARTER               | MEMBER GROWTH NET<br>GOAL | MEMBER GROWTH<br>ACTUAL | DROPPED MEMBERS<br>ACTUAL (including<br>transfers) |  |  |  |  |  |
| JULY/AUG/SE           | EPT 135                   | 627                     | 183                                                |  |  |  |  |  |
| OCT/NOV/DE            | C 120                     | 694                     | 463                                                |  |  |  |  |  |
| JAN/FEB/MAF           | ₹ 110                     | 820                     | 140                                                |  |  |  |  |  |
| APR/MAY/JUI           | NE 115                    | 1,446                   | 1,911                                              |  |  |  |  |  |