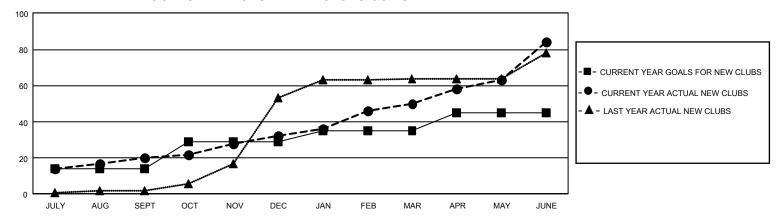

## GOALS AND ACTUAL NEW CLUBS CUMULATIVE

## GMT Constitutional Area 6, Group A

REPORT DOES NOT INCLUDE CLUBS IN UNDISTRICTED AREAS.

| Clubs                 |               |           |               |  |  |  |  |
|-----------------------|---------------|-----------|---------------|--|--|--|--|
| RESULTS FOR 2021-2022 |               |           |               |  |  |  |  |
| QUARTER               | NEW CLUB GOAL | NEW CLUBS | DROPPED CLUBS |  |  |  |  |
| JULY/AUG/SEPT         | 42            | 20        | 10            |  |  |  |  |
| OCT/NOV/DEC           | 45            | 12        | 7             |  |  |  |  |
| JAN/FEB/MAR           | 18            | 18        | 2             |  |  |  |  |
| APR/MAY/JUNE          | 30            | 34        | 14            |  |  |  |  |